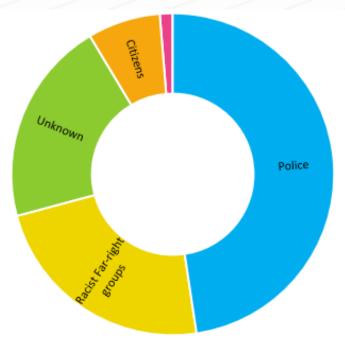

### Output

- <ΤΙΜΕ: Στις 28 Μαρτίου 2013, Location: στο κέντρο της Ξάνθης, Target: 30χρονος Ελληνας μουσουλμάνος Event: τραυματίστηκε με μαχαίρι Actor: από μέλη της Χ.Α.>
- ✓ Target\_Age: 30
- ✓ Target\_TG: 5
- ✓ Target\_Nationality: Greek
- Event\_Type: Assault against Life
- ✓ Actor\_TG: Control Group
- Actor\_Summary: Racist, extreme right organizations/groups