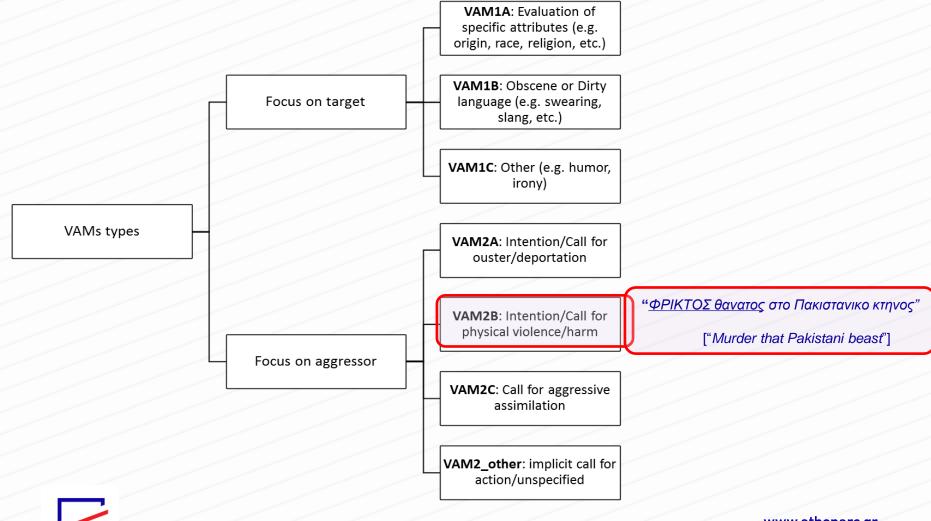

## Knowledge Representation: Verbal Aggressiveness Framework

## **Verbal Aggressiveness Analysis**

## Input

• Φρικτός θάνατος στον Πακιστανό της Πάρου!

## Output

 <TG\_ID: 1, TG\_EVIDENCE: Πακιστανό, VAM\_TYPE: VAM2B, VA\_EVIDENCE: θάνατος>