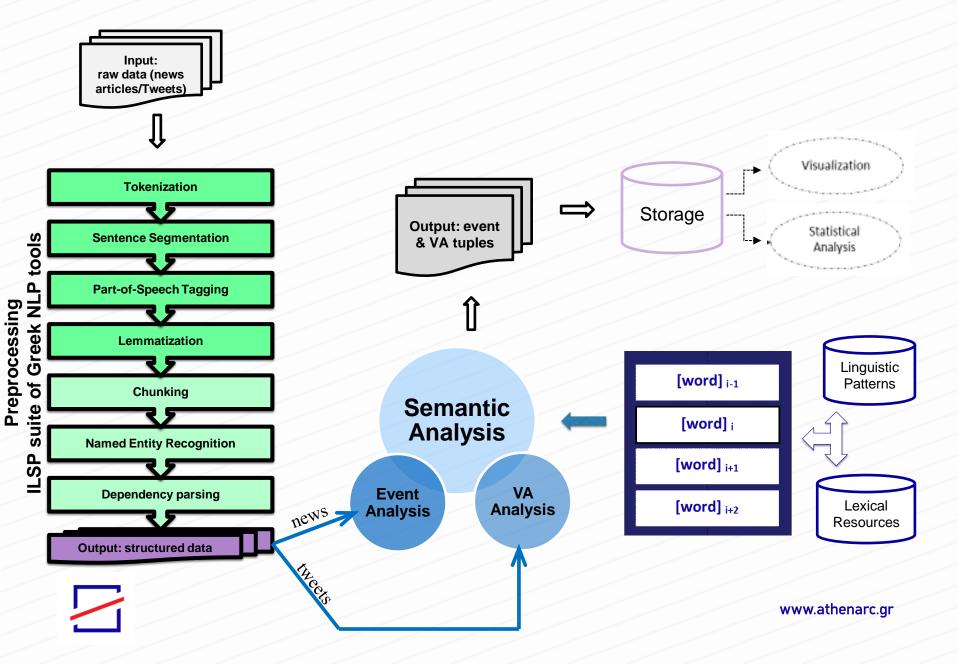

## **Data Analysis Architecture**

## **Event Analysis**

### Input

 Στις 28 Μαρτίου 2013, στο κέντρο της Ξάνθης, 30χρονος Ελληνας μουσουλμάνος τραυματίστηκε με μαχαίρι από μέλη της Χ.Α.

### Output

- <ΤΙΜΕ: Στις 28 Μαρτίου 2013, Location: στο κέντρο της Ξάνθης, Target: 30χρονος Ελληνας μουσουλμάνος Event: τραυματίστηκε με μαχαίρι Actor: από μέλη της Χ.Α.>
- ✓ Target\_Age: 30
- ✓ Target\_TG: 5
- ✓ Target\_Nationality: Greek
- Event\_Type: Assault against Life
- ✓ Actor\_TG: Control Group
- Actor\_Summary: Racist, extreme right organizations/groups

Other metadata: Event\_Id, Medium, Article Title