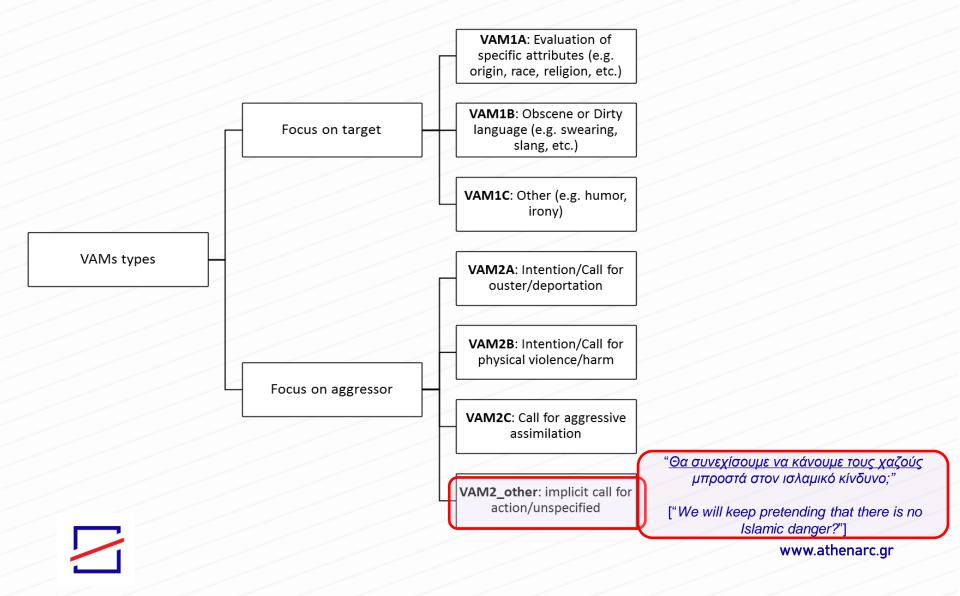

## Knowledge Representation: Verbal Aggressiveness Framework

## **Verbal Aggressiveness Analysis**