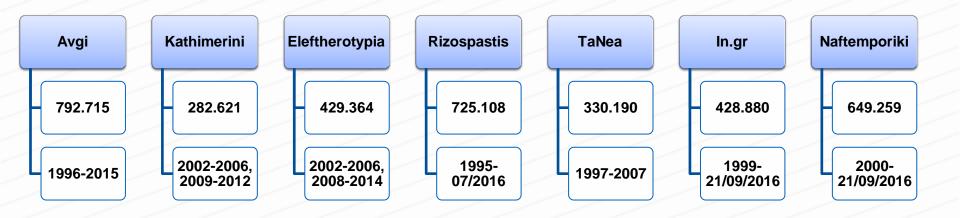

### **Data Collection: News Articles**

7 Newspapers

### ➤ ≈ 3.600.000 articles

Time period: 1995-2016