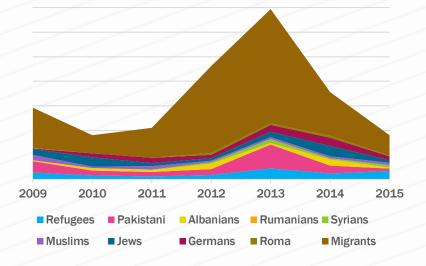

## **Xenophobia in Greece**

 Xenophobia as a violent practice against predefined Target Groups (TGs) of Interest

 Violent Practice: -physical attacks (event analysis)
 -verbal attacks (sentiment analysis)

 TGs: Albanians, Pakistani, Romanians, Syrians, Islam/Muslims, Roma, Germans, Jews, Immigrants and Refugees.