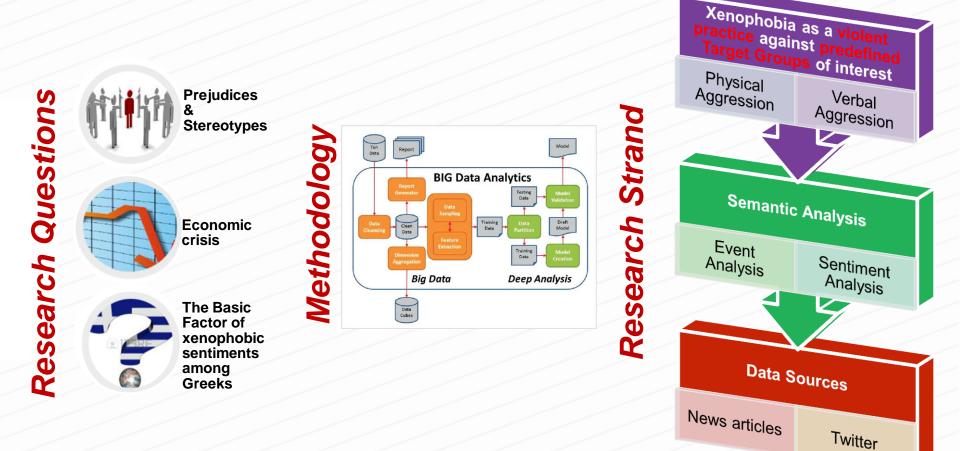

## **Xenophobia in Greece**

 Xenophobia as a violent practice against predefined Target Groups (TGs) of Interest

 Violent Practice: -physical attacks (event analysis)
 -verbal attacks (sentiment analysis)

 TGs: Albanians, Pakistani, Romanians, Syrians, Islam/Muslims, Roma, Germans, Jews, Immigrants and Refugees.

## Methodology

### **Data Collection: News Articles**

7 Newspapers

### ➤ ≈ 3.600.000 articles

Time period: 1995-2016

## **Data Collection: Twitter**

#### ➤ ≈ 500.000.000 Tweets

Time period 2013-2016

 $\leq$ 