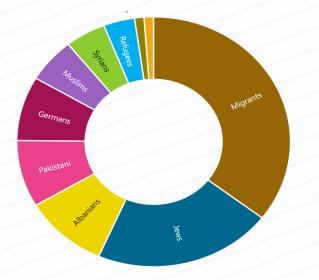

 TGs: Albanians, Pakistani, Romanians, Syrians, Islam/Muslims, Roma, Germans, Jews, Immigrants and Refugees.