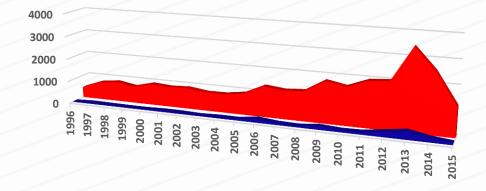

### **Data Collection: News Articles**

7 Newspapers

### ➤ ≈ 3.600.000 articles

Time period: 1995-2016