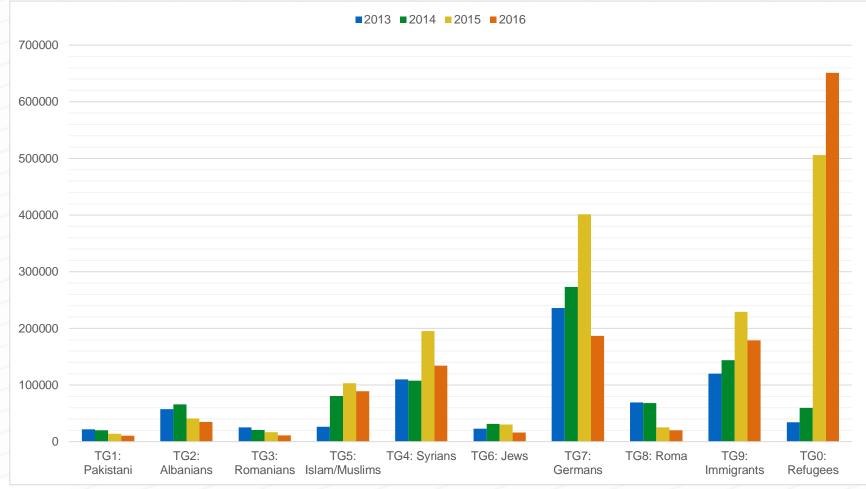

 TGs: Albanians, Pakistani, Romanians, Syrians, Islam/Muslims, Roma, Germans, Jews, Immigrants and Refugees.

## **Data Collection: Twitter**

#### ➤ ≈ 500.000.000 Tweets

Time period 2013-2016

 $\leq$ 