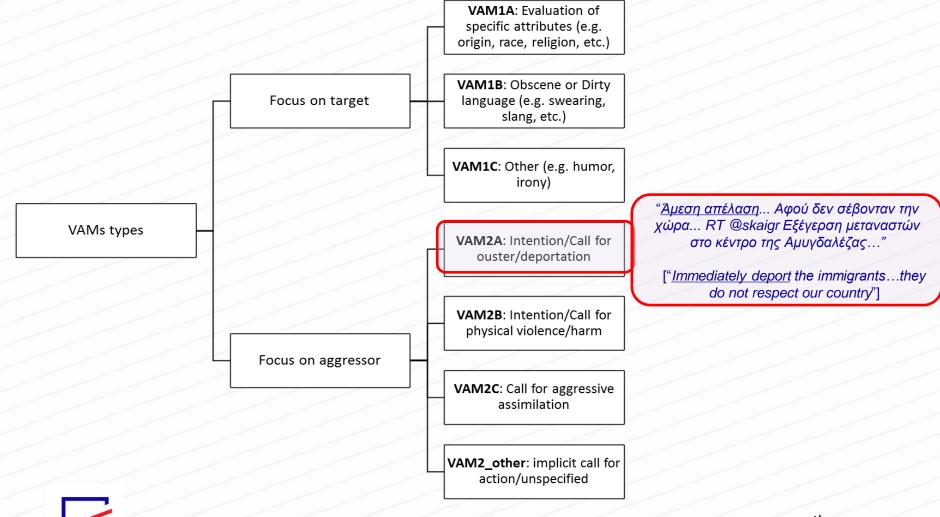

## Knowledge Representation: Verbal Aggressiveness Framework

## **Verbal Aggressiveness Analysis**