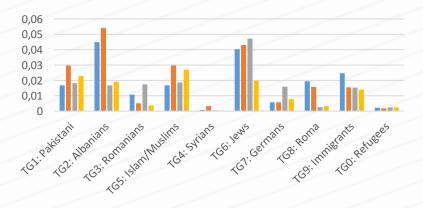

## **Xenophobia in Greece**

 Xenophobia as a violent practice against predefined Target Groups (TGs) of Interest

 Violent Practice: -physical attacks (event analysis)
 -verbal attacks (sentiment analysis)

 TGs: Albanians, Pakistani, Romanians, Syrians, Islam/Muslims, Roma, Germans, Jews, Immigrants and Refugees.