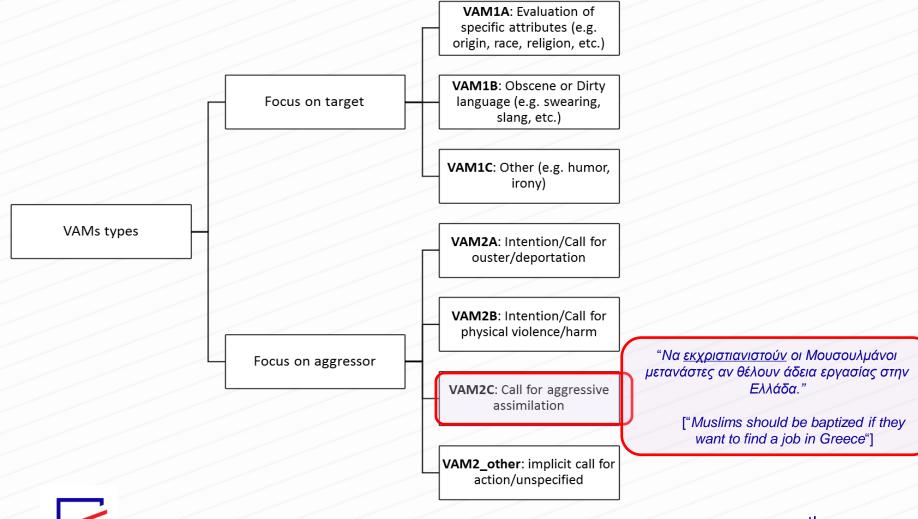

## Knowledge Representation: Verbal Aggressiveness Framework

## **Verbal Aggressiveness Analysis**