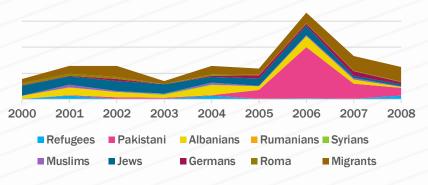

## **Xenophobia in Greece**

 Xenophobia as a violent practice against predefined Target Groups (TGs) of Interest

 Violent Practice: -physical attacks (event analysis)
 -verbal attacks (sentiment analysis)

 TGs: Albanians, Pakistani, Romanians, Syrians, Islam/Muslims, Roma, Germans, Jews, Immigrants and Refugees.