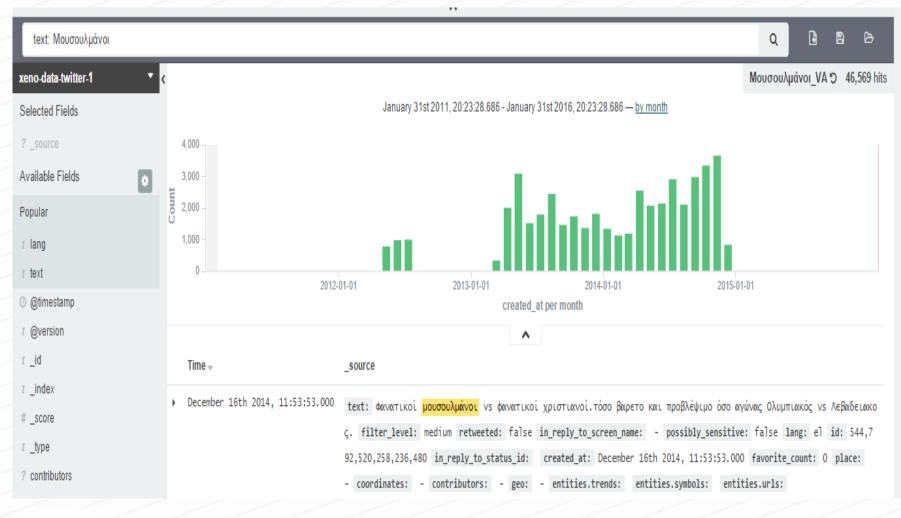

## **Data Exploration: Tweets**

 $\ge$ 

## **Data Collection: Twitter**

#### ➤ ≈ 500.000.000 Tweets

Time period 2013-2016

 $\leq$ 