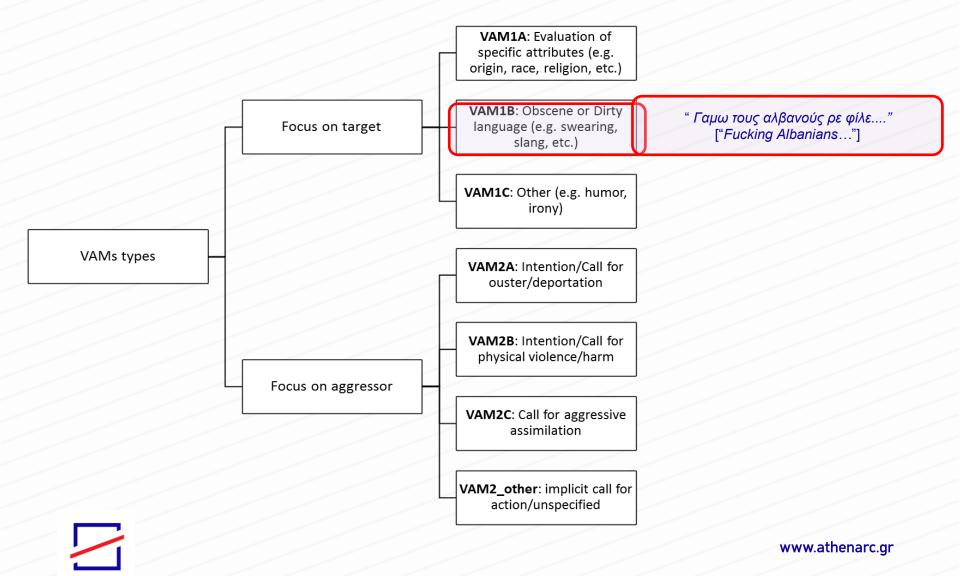

## Knowledge Representation: Verbal Aggressiveness Framework

## **Verbal Aggressiveness Analysis**