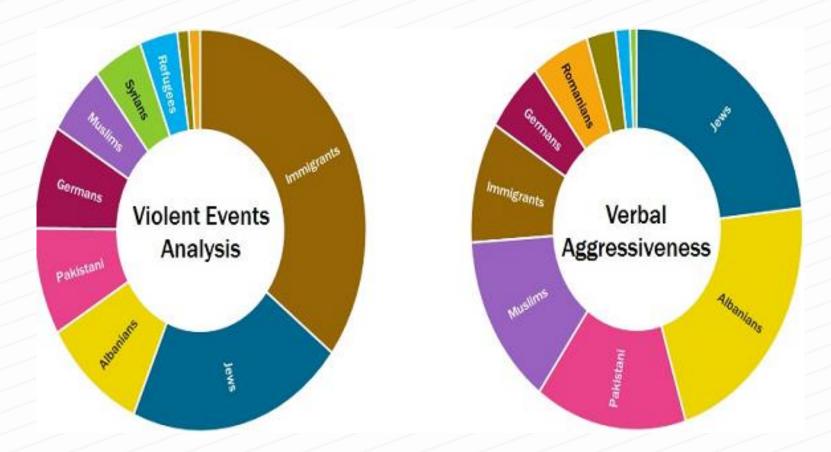

## **Xenophobia in Greece**

 Xenophobia as a violent practice against predefined Target Groups (TGs) of Interest

 Violent Practice: -physical attacks (event analysis)
 -verbal attacks (sentiment analysis)

 TGs: Albanians, Pakistani, Romanians, Syrians, Islam/Muslims, Roma, Germans, Jews, Immigrants and Refugees.