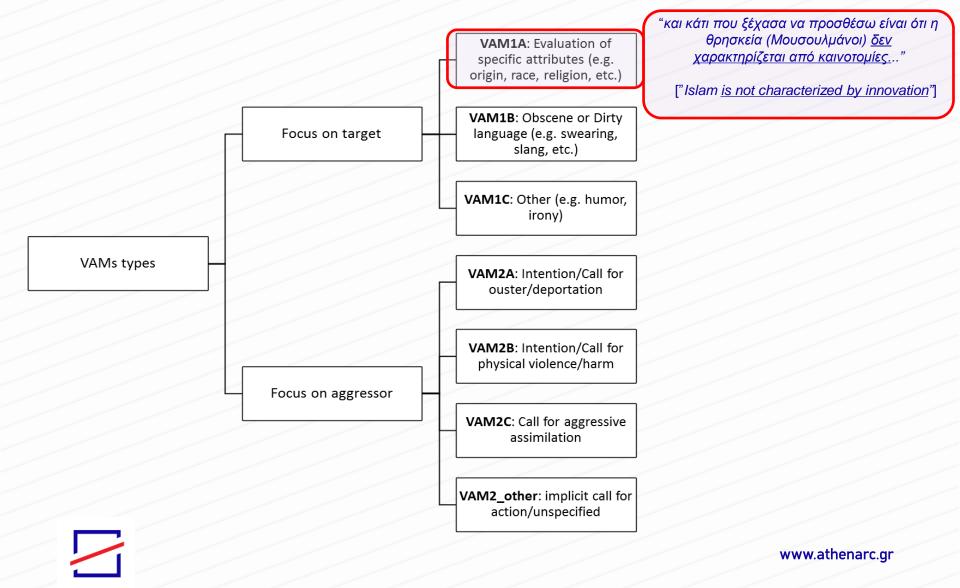

## Knowledge Representation: Verbal Aggressiveness Framework

## **Verbal Aggressiveness Analysis**