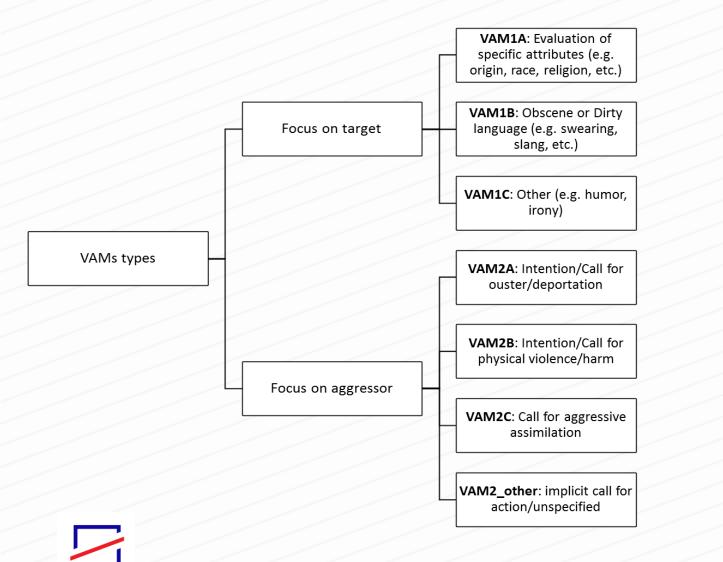

## Knowledge Representation: Verbal Aggressiveness Framework

## **Verbal Aggressiveness Analysis**