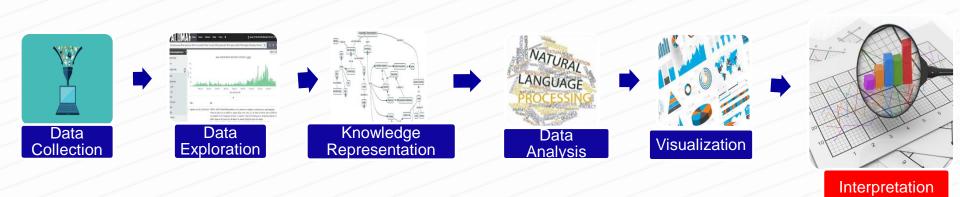

|
|     | • → <u>TG2</u>       | Albanians                                           | TG3_Romani                  | ans TG4                | _Syrians T  | G5_Islam_Mu               | slims   TG    | 6_Jews TG7_ | Germans            | 🕂 :                       | 4           |                  |             |               |                       |                                    | Image: A start of the start |

## Methodology



## **Visualization: Examples**



Targets of Physical Attacks: Naftemporiki 2000-2016



■ 2013 **■** 2014 **■** 2015 **■** 2016



#### Per-year VA rate (VAMs/Tweets) per TG



PA Timeline TGs vs CG



Word Cloud of unique aggressive terms for "Muslims/Islam"

## Methodology



 $\Box$ 

## Who are the main targets of physical and verbal aggression?



 $\leq$ 

## Who are the main targets of physical and verbal aggression?

- Physical and verbal aggression as indicators of xenophobic attitudes in Greece seem to be addressed to the same targets.
   →possible correlations between verbal aggressiveness and physical violence?
- According to the 2016 ADL Global 100 survey Greece was the most anti-Semitic country in Europe (69%).
- The image of foreigner as it was constructed in Greece during and after the first wave of migration flow was mainly associated with Albanian nationality (Voulgaris et al., 1995).
- PAKISTANIS came to Greece during the 2000s increased migration flow from Asian countries.
- According to the 2016 PEW survey findings a big majority of Greeks