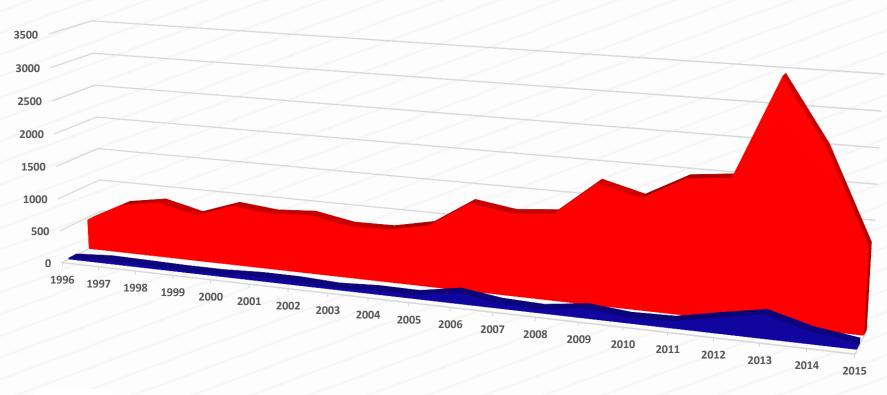

## **Xenophobia in Greece**

 Xenophobia as a violent practice against predefined Target Groups (TGs) of Interest

 Violent Practice: -physical attacks (event analysis)
 -verbal attacks (sentiment analysis)

 TGs: Albanians, Pakistani, Romanians, Syrians, Islam/Muslims, Roma, Germans, Jews, Immigrants and Refugees.