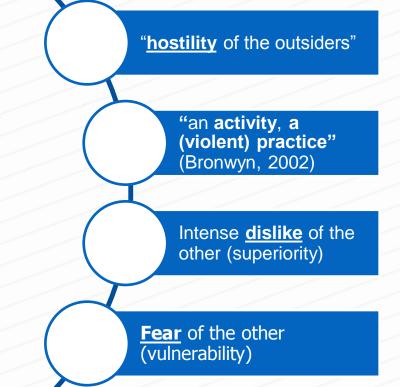

## Xenophobia

"attitudes, prejudices and behavior that reject, exclude and often vilify persons, based on the perception that they are outsiders or foreigners to the community, society or national identity." (UNESCO definition)