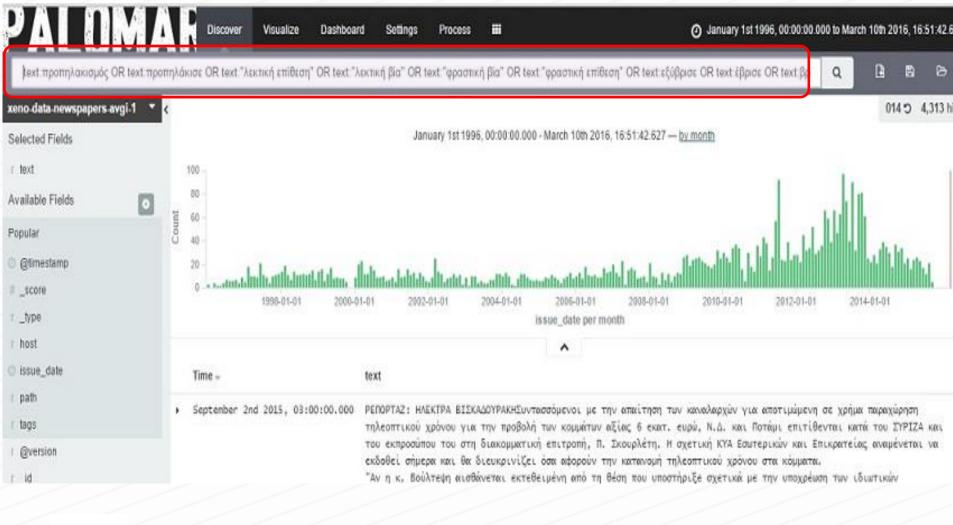

## **Data Exploration: News**

 $\ge$ 

### **Data Collection: News Articles**

7 Newspapers

### ➤ ≈ 3.600.000 articles

Time period: 1995-2016