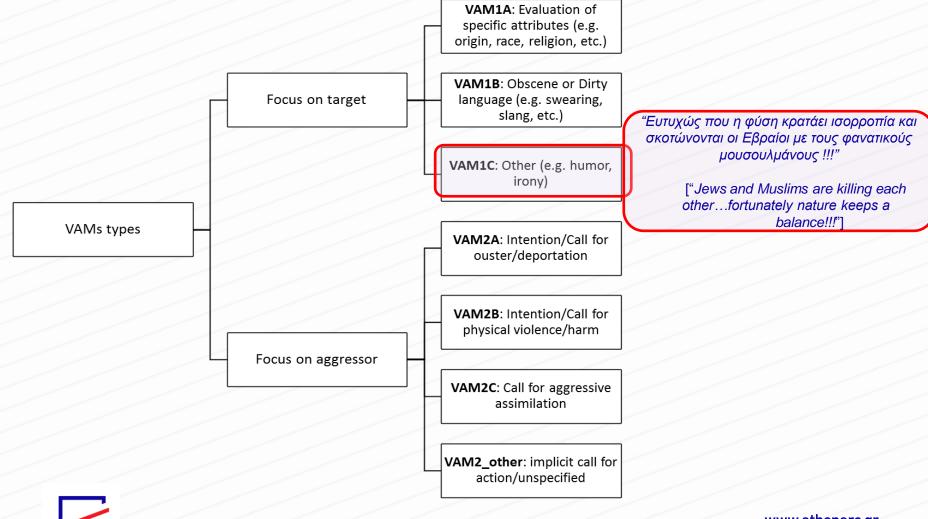

## Knowledge Representation: Verbal Aggressiveness Framework

## **Verbal Aggressiveness Analysis**