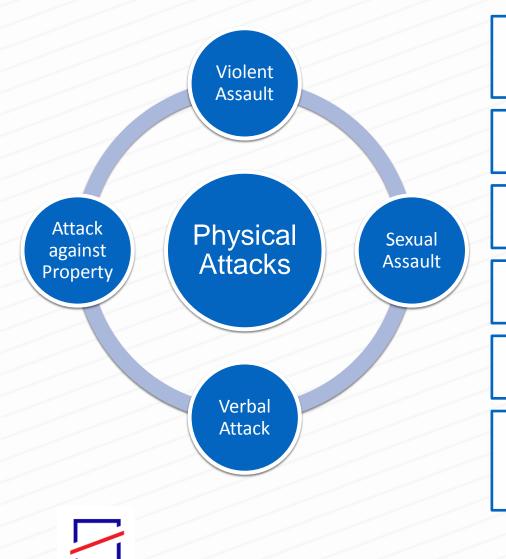

## **Xenophobia in Greece**

 Xenophobia as a violent practice against predefined Target Groups (TGs) of Interest

 Violent Practice: -physical attacks (event analysis)
 -verbal attacks (sentiment analysis)